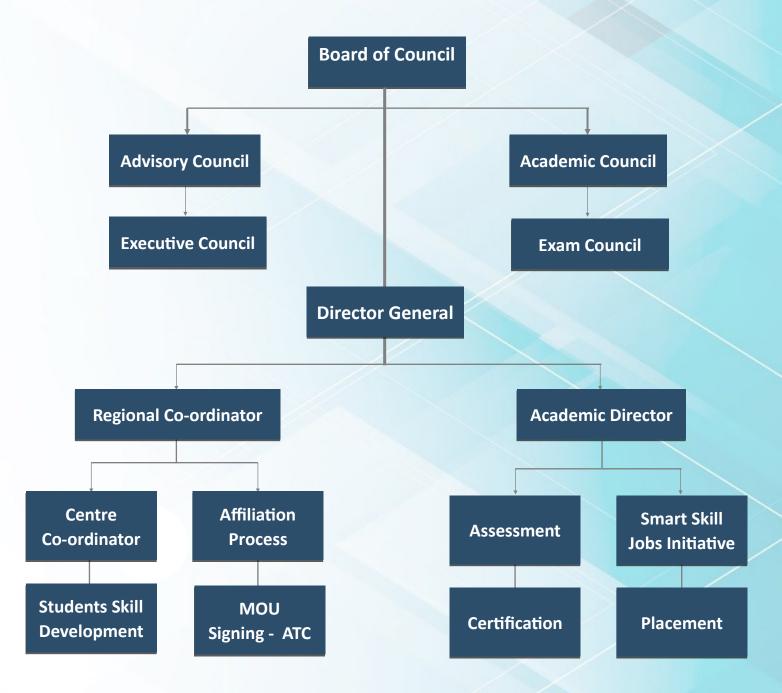

the vocational courses. All Diploma/Certificates are awarded autonomously by the LGI.

**ABOUT** 

### Vision & Mission:-

Our Vision:- Laxmi Group of Institutions shall make available innovative, socially relevant educational provisions that are learner-centered, seamless and are of high quality by employing appropriate vocational training equity in education, sustainable social transformation and composite national development.

Our Mission:- Towards becoming a 'Centre of excellence' in only regular courses by offering Quality Training Programs to meet the current and emerging needs of the adult population, by widening the access to vocational training and by functioning as a catalyst to bridge social, economical and to be a major part in developing India.

## **ORGANIZATIONAL CHART**



#### **Recognition & Approvals:-**

- Laxmi Group of Institutions (Manage by Laxmi Educational Trust) is registered under IT Act 1882 Government of India.
- LGI is registered under CR–Act 1957 Ministry of HRD Govt. of India (Dept. of Secondary & Higher Education).

Registration number is :

- LGI is registered by Trademark under Section 18(1) Act 1999 Government of India.
  Registration number is :
- LGI is established by an article 29 & 30(1) constitution of Government of India.
- Under Human Rights Protection Act 1993, autonomous body have been given special protection and consideration. According to J.P. Unnikrishnan Vs Govt. of Andhra Pradesh AIR 1993 Supreme Court 2178 verdict voluntary organization like Trusts, Societies etc. have right to spread education and issue Certificates fo